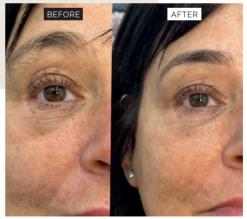

---------------------------------------------------------------------|-------|
| Polynucleotides Hair (Plinest)                                                   | £300  |
| Polynucleotides Eyes (Plinest)                                                   | £300  |
| Polynucleotides Full Face 4ml<br>Skin Regeneration                               | £500  |
| <b>Polynucleotides Full Face</b> Course of 4 Sessions of 4ml - Skin Regeneration | £1600 |
| Polynucleotides (Course of 3) Plinest                                            | £800  |
| Polynucleotides (Course of 4)                                                    | £995  |



"WORK ON A CELLULAR LEVEL TO IMPROVE SKIN QUALITY AND REPAIR TISSUE."

# **PLINEST**



# Real patients, real results! RESULTS AFTER 3 TREATMENTS OF PLINEST





#### ALL THINGS ANTI-WRINKLE

| Fillers                                                                                                                                        | £                                         | Botox/Anti-wrinkle                                                                                                                                                                                        |                                                     | £                                    |
|------------------------------------------------------------------------------------------------------------------------------------------------|-------------------------------------------|------------------------------------------------------------------------------------------